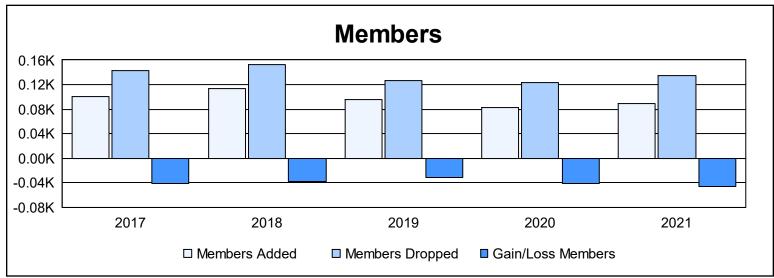

District 202 F

As of June 2021 Cumulative

| Year      | New<br>Clubs | Dropped<br>Clubs | Gain/<br>Loss<br>Clubs | New<br>Members | Charter<br>Members | Reinstate<br>Members | Transfer<br>Members | Total<br>Member<br>Added | Total<br>Members<br>Dropped | Gain/<br>Loss<br>Members |
|-----------|--------------|------------------|------------------------|----------------|--------------------|----------------------|---------------------|--------------------------|-----------------------------|--------------------------|
| 2016-2017 | 0            | 0                | 0                      | 87             | 1                  | 1                    | 12                  | 101                      | 143                         | -42                      |
| 2017-2018 | 0            | 1                | -1                     | 80             | 3                  | 3                    | 28                  | 114                      | 152                         | -38                      |
| 2018-2019 | 1            | 2                | -1                     | 64             | 21                 | 1                    | 9                   | 95                       | 127                         | -32                      |
| 2019-2020 | 0            | 0                | 0                      | 72             | 0                  | 3                    | 8                   | 83                       | 124                         | -41                      |
| 2020-2021 | 0            | 1                | -1                     | 77             | 1                  | 2                    | 9                   | 89                       | 135                         | -46                      |
| Average   | 0            | 1                | -1                     | 76             | 5                  | 2                    | 13                  | 96                       | 136                         | -40                      |