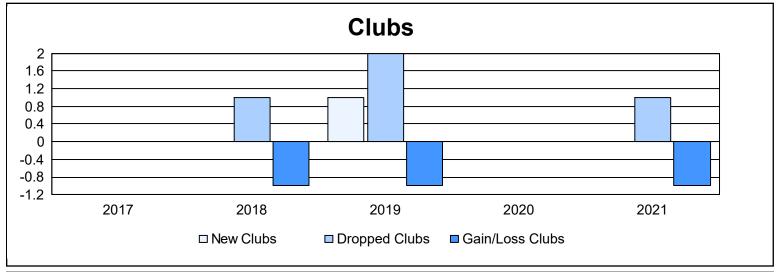

District 202 F

As of June 2021 Cumulative

| Year      | New<br>Clubs | Dropped<br>Clubs | Gain/<br>Loss<br>Clubs | New<br>Members | Charter<br>Members | Reinstate<br>Members | Transfer<br>Members | Total<br>Member<br>Added | Total<br>Members<br>Dropped | Gain/<br>Loss<br>Members |
|-----------|--------------|------------------|------------------------|----------------|--------------------|----------------------|---------------------|--------------------------|-----------------------------|--------------------------|
| 2016-2017 | 0            | 0                | 0                      | 87             | 1                  | 1                    | 12                  | 101                      | 143                         | -42                      |
| 2017-2018 | 0            | 1                | -1                     | 80             | 3                  | 3                    | 28                  | 114                      | 152                         | -38                      |
| 2018-2019 | 1            | 2                | -1                     | 64             | 21                 | 1                    | 9                   | 95                       | 127                         | -32                      |
| 2019-2020 | 0            | 0                | 0                      | 72             | 0                  | 3                    | 8                   | 83                       | 124                         | -41                      |
| 2020-2021 | 0            | 1                | -1                     | 77             | 1                  | 2                    | 9                   | 89                       | 135                         | -46                      |
| Average   | 0            | 1                | -1                     | 76             | 5                  | 2                    | 13                  | 96                       | 136                         | -40                      |